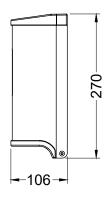

## PRODUCT SPECIFICATIONS

Installation type : Wall Mounted

• Dimension : 123(L) x 106(W) x 270(H)mm

Material : Stainless steel 304
Power input : 100-240V (AC)

: Alkaline (1.5V) AA Type x 4 (DC)

Soap bottle capacity : 800ml : 100K cycles : 60mm ±38mm : 0.8 - 1.1ml : 25K cycles or 1 year

## **TECHNICAL DRAWING**

Copyright © Rigel Technology (S) Pte Ltd All rights reserved

Top view

Front view

Side view

()Denotes recommended value. All dimension are in mm.

**DISCLAIMER**: While every effort has been made to ensure factual accuracy, the information presented is subject to changes due to requirements in different sites, markets and / or countries. Rigel reserves the right to make the necessary amendments at any time without prior notice.