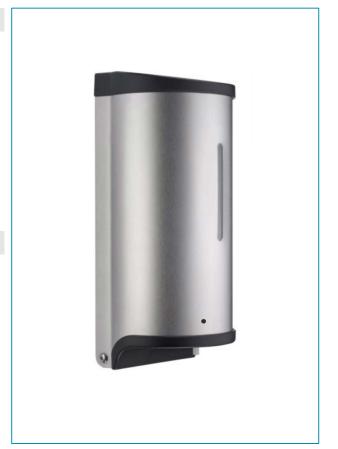

## **Automatic Soap Dispenser**

## **PRODUCT FEATURES**

- Touch-free operation for optimum personal hygiene
- Sleek spout from durable and rust-resistant solid brass material
- Anti-drip spout prevents leakage and keeps lavatory clean
- · Visible LED indicator signal when battery power is low
- Automatic adjustment on suitable sensing distance
- Removable liquid tank and nozzle for fuss-free maintenance
- · Separated liquid tank and electronic module prevents damage from seepage
- Simple locking mechanism for easy refill
- Soap level indicator window
- AC operated and battery option available