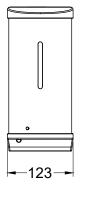

## PRODUCT SPECIFICATIONS

Installation type : Wall Mounted

• Dimension : 123(L) x 106(W) x 270(H)mm

Material : Stainless steel 304
Power input : 100-240V (AC)

: Alkaline (1.5V) AA Type x 4 (DC)

Soap bottle capacity : 800ml : 100K cycles : 60mm ±38mm : 0.8 - 1.1ml : 25K cycles or 1 year

## **TECHNICAL DRAWING**

Copyright © Rigel Technology (S) Pte Ltd All rights reserved

Top view

Front view

Side view

()Denotes recommended value. All dimension are in mm.

**DISCLAIMER**: While every effort has been made to ensure factual accuracy, the information presented is subject to changes due to requirements in different sites, markets and / or countries. Rigel reserves the right to make the necessary amendments at any time without prior notice.